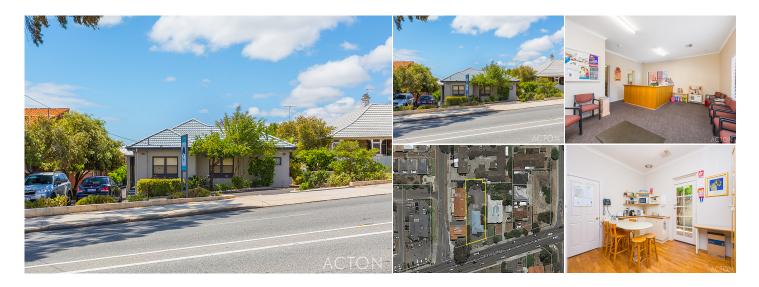

Land Area

Build Area

N/A

200 sqm

Car Spaces

Leased Leased

bays with multiple medical suites, disabled access, alarm system & reverse cycle air-conditioning, this premises is ready to go. Positionsed strategically on Canning Highway with a current traffic flow in excess of 40,000 cars per average week day, this is a must consider for your new business or relocation of your existing one.

This exceptionally maintained Medical Practice is now for lease. Boasting 16 exclusive car

Building Area: 200sqm approx

Current Rent: \$75,000 pa net + GST

Outgoings: \$15,000 approx

Available: Now

For more information or to arrange an inspection, please contact Enzo or Con today.