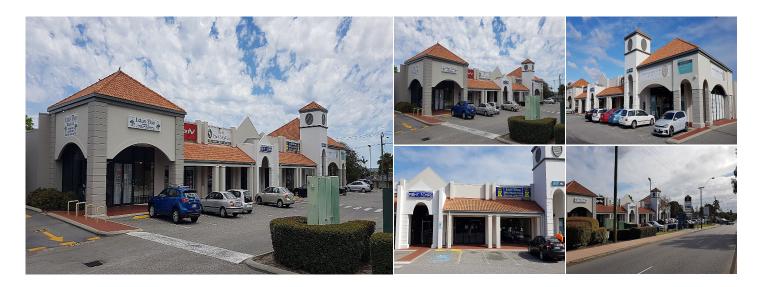

## 2/981 Wanneroo Road, Wanneroo WA

N/A

Car Spaces

N/A

Vibrant and busy suburban centre fronting Wanneroo Road, with 9 tenancies including;

- Chicken Treat
- McDonald's
- Pizza Hut
- Thai Restaurant
- Kebab Shop
- Medical Centre.
- -Ample Parking
- -Excellent Exposure to 35,000 vehicles per day
- -Pylon Signage available
- -Existing fully functioning restaurant fit out that can be retained or removed
- -Including grease trap, exhaust, gas and 3 phase power supply.