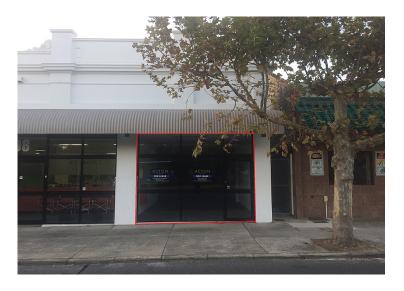

## 196 Cambridge Street, Wembley WA

## KEY INFORMATION Address 196 Cambridge Street, Wembley WA Price Price on Application Type Commercial / Retail Land Area N/A 142 sqm Car Spaces N/A Listing Type Leased

Commercial property For Lease within the tightly held Cambridge precinct.

This well presented quality street front suite would suit many uses including:

- Consulting rooms
- Office
- Showroom
- Child care centre
- Shop
- Takeaway food outlet

Building Area: 142 sqm

Current Rent: Price on Application
Outgoings: \$6,500.00 pa + GST