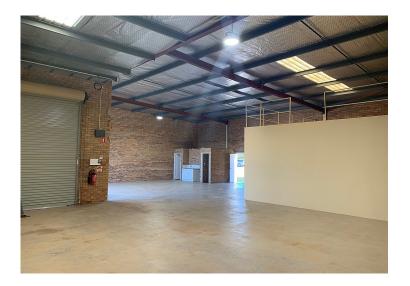

# Ideal for:

- Showroom/Warehouse
- Wholesale/Distribution
- Factory/Workshop

Located on Canham Way in Greenwood and in close to the Freeway and Wanneroo Road this front Showroom Warehouse with Roller Door Access is now for lease. The premises and amenities have been renovated and ready to go. You will have direct signage onto Hepburn Ave and new BP Fuel Station currently under construction. The landlord is offering incentives and negotiable terms to the right tenant.