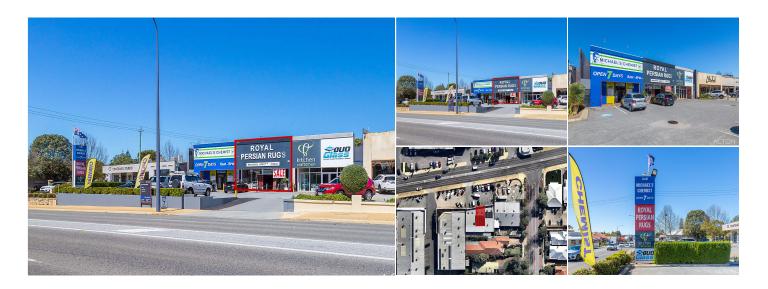

Land Area

Build Area 200 sqm

Car Spaces

Listing Type

N/A Lease Building Area: 200 sqm approx.

Located on Stirling Highway, Claremont this high exposure showroom with a Pharmacy and

Current Rent: \$300/sqm net pa + GST

Homewares as adjoining tenants, is ready for occupation..

Outgoings: \$78/sqm pa + GST

Available: Now!!!

For more information or to arrange an inspection, please contact Con or Jonathan today.....