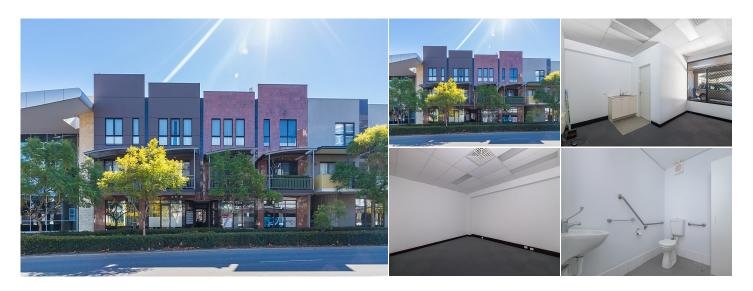

# Conveniently located in the heart of Subiaco, this 86sqm strata office is within walking distance of Subiaco Square and is available For Lease.

Located in a neat and presentable strata complex this premises features ducted reverse cycle air conditioning , kitchenette, quality amenities and two secure undercover car bays accessible via a rear laneway. .

Strata Area: 86sqm Current Rent: \$30,000 pa net + GST Outgoings: \$8,574.62 pa + GST Car Bays: 2 Available: Now.

For more information or to arrange an inspection, please contact Shannon or Jonathan today.....