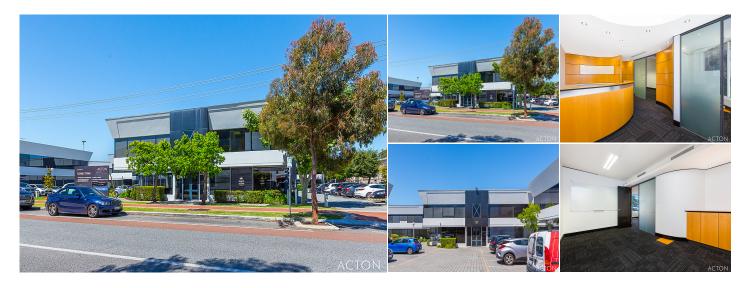

## D2, 661 Newcastle Street, Leederville WA

## **KEY INFORMATION**

• Address D2, 661 Newcastle Street, Leederville WA

\$ Price From \$195/sqm pa plus Outgoings plus GST

**Type** Commercial / Offices

Land Area

🚘 Car Spaces

N/A

Build Area 136 sqm

## Just move straight in.

Key attributes of the offering:

- approx. 136sqm office
- Modern fitout with air-conditioning throughout
- Boardroom/meeting room, partitioned office and open plan area
- Freeway entries close by
- close proximity to Leederville Train Station and café strip
- 2 car bays plus additional car bays