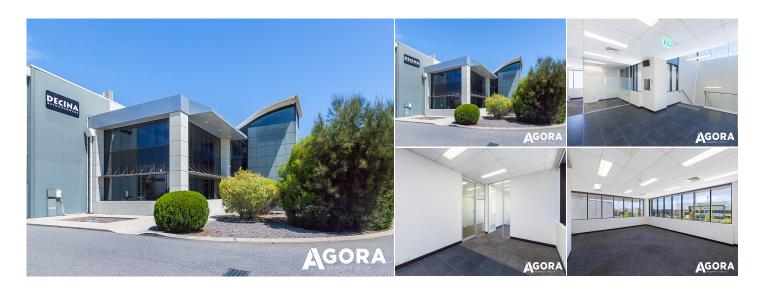

N/A

Car Spaces

NI/A

N/A

This ground floor modern office space is located with in the hear of the Bibra Lake industrial area.

It offers easy access to North Lake Road and Spearwood Avenue.

UNIT 1 - 200sqm ground floor office \*\* Vacant \*\*

UNIT 2 - 200sqm \*\* LEASED!!\*\*

Current Rent: Contact Agent.
Outgoings: \$6,245 pa + GST.

Available: Now.

For more information or to arrange an inspection, please contact Shannon or Jonathan today....