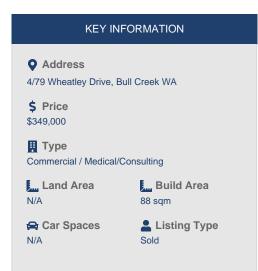

The suite has holding income at \$23,064 per annum net.

Areas: 88sqm Outgoings: \$85sqm Available: Now

For more information or to arrange an inspection, please contact Con or Shannon today...

Level 1, 187 Stirling Highway, Nedlands WA 6009 T (08) 9386 9981