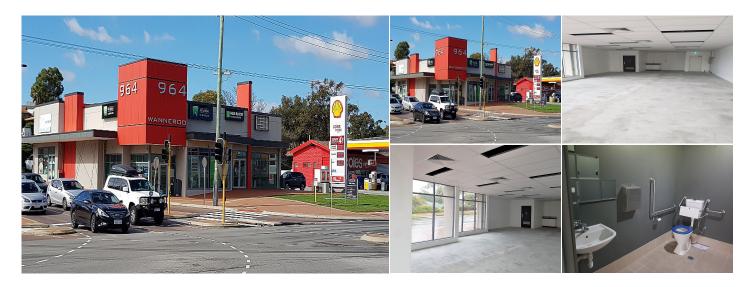

## 3/964 Wanneroo Road, Wanneroo WA

## AGENT INFORMATION

Jonathan Kilborn PRINCIPAL/LICENSEE

D. 08 9386 9981 M. 0404 796 137

**Con Passaris** PRINCIPAL

> 9386 9981 0412 004 374

Located at the corner of Dundabar Road at the entry point to Wanneroo this modern premises with full retail zoning is now Available.

Wanneroo Road carries in excess of 27,000 car per average week day.

Currently operating as AV Dental Wanneroo and would be suitable for a medical or retail use.

The subject premises is located on the corner of the development with maximum exposure to the traffic lights.

The premises provides for:

- Ample parking
- Rear entry
- Reverse Cycle A/C
- High exposure
- Fantastic signage opportunity
- Fast-food/ cafe uses with grease trap to services provided

Size; 100sqm Rent: Price on application Outgoings: \$11,664 pa + GST Available: Now...