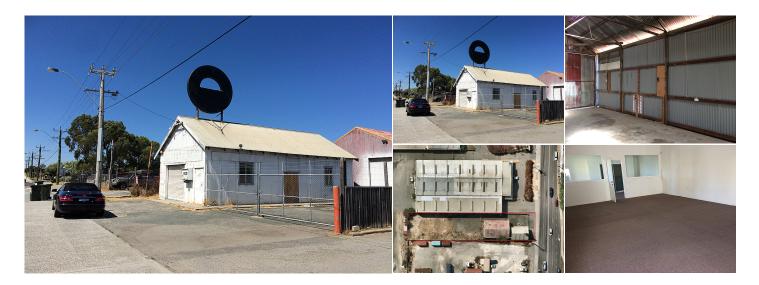

## Located on Hampton Road, South Fremantlem this exposure Green Title Property offers direct exposure to Hampton Road and only 5 minutes (4kms approx) to the Fremantle Business district.

Offering a separate office/showroom and rear workshop this is a unique building in a high traffic position.

Building Area: 75sqm showroom 170sqm Warehouse/Factory 1,200sqm Yard Area Net Rent: \$40,000 pa + outgoings + GST Outgoings: \$10,814 pa + GST Available: Now

For more information or to arrange an inspection, please contact Con today....