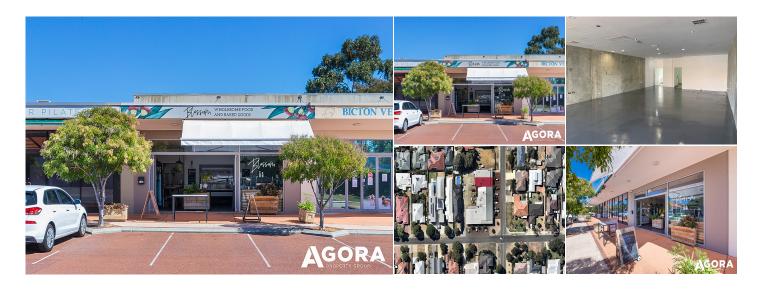

## 103 Harris Street, Castle Hill Shopping Centre, Bicton WA

## **AGENT INFORMATION**

Shannon Swarts
ASSOCIATE DIRECTOR

D. 08 9386 9981M. 0448218629

Jonathan Kilborn PRINCIPAL/LICENSEE 08 9386 9981 0404 796 137

Fantastic modern residential retail strip with ample parking and balanced variety of uses servicing the surrounding residential catchment. With rear parking and serviceability, this is now For Lease

The subject property offers:

- -Retail Space of 126.20 sqm
- -Ample parking
- -Rear access
- -Toilet facilities
- -Retail Strip Centre
- -Large Residential Catchment

Building Area: 126 sqm Approx.

Current Rent: \$45,000 pa net + GST