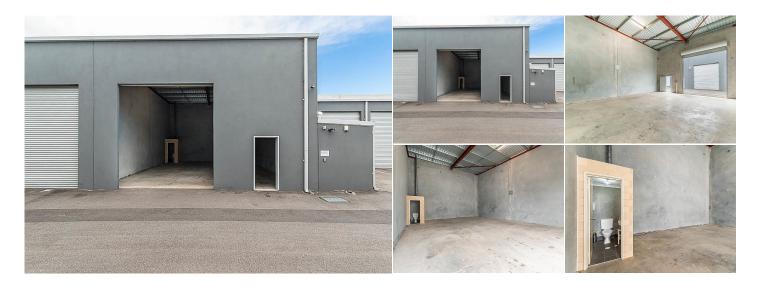

## Unit 22, 33 Rigali Way, Wangara WA

Address

Unit 22, 33 Rigali Way, Wangara WA

\$ Price

All Offers Presented

**Туре** 

Commercial / Industrial/Warehouse

\_\_\_ Land Area

Build Area 101 sqm

N/A

Car Spaces

Listing Type

N/A

Leased

Near new storage unit in small complex is now available to lease.

The subject unit provides:

- -Roller door access
- -High truss height storage
- -Internal toilet
- -Secure electric gate to the complex

Building Area: 101 sqm Rent: All Offers Presented

Outgoings: \$6,000.00 per annum +GST

Available: Now