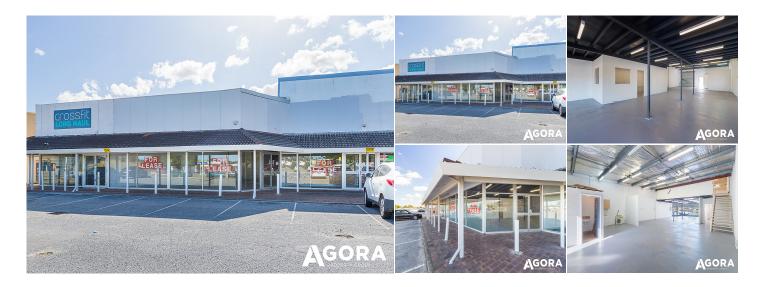

## FOR SALE OR FOR LEASE:

Located just South of the Kenwick Link and in the heart of Maddington, showroom/warehouse offers exposure to the 28,000 cars (approximately) passing by on Albany Highway.

With 190 sqm of Warehouse/showroom area on the ground floor and a first floor/mezzanine office, the property is suitable for a variety of uses.

City of Gosnells Town Planning Scheme No. 6 zoning: Light Industry

The subject property offers:

- Showroom Warehouse space of Approx. 190 sqm
- Rear roller door access
- Frontage onto Albany Highway
- 28,000 passing cars
- First floor Office and mezzanine
- Male and Female Amenities
- Kitchenette
- Three phase power
- Ample parking and loading area
- Good natural lighting

Building area: 190sqm Sale Price: Offers invited

Rent: \$22,800 pa net + Outgoings + GST

Outgoings: \$9,987.50 pa +GST

Available: Now

For more information or to arrange an inspection, please contact Shannon or Jonathan today.