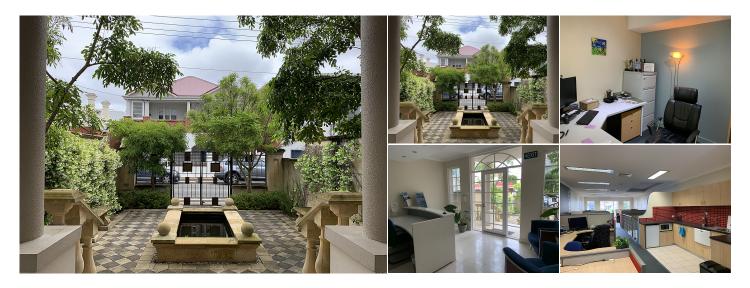

Listing Type Sold

This office provides;

- Exhibiting fully fitted Corporate Office Accommodation of High Level Fit Out
- Ground and First Floor Amenities with Kitchenette
- Natural Light, Front and Rear Outdoor areas with a First Floor Balcony
- Reverse Cycle Air Conditioning Throughout
- Storage Room

Building Area: 133sqm Current Rent: \$41,500 pa net + GST Outgoings: \$11,453 pa + GST Car Bays: 3 Secure Bays Available: Now

For more information or to arrange an inspection, please contact Shannon or Jonathan today.