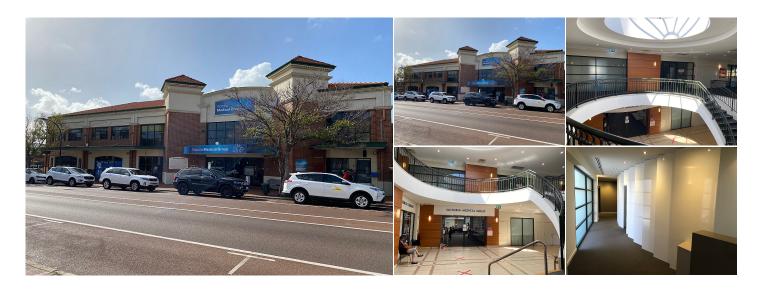

## 4/734 Albany Highway, East Victoria Park WA

N/A

Car Spaces

N/A

Build Area 99 sqm

Listing Type

Lease

Ground Floor: 99sqm\*

1 Unit Left! Available for lease in the 'Victoria House' Medical Group.

This property is ideally located with exposure to approximately 9,000 vehicles passing by per day, and is just meters away from the Hawaiian's Park Centre with retailers including Coles, Kmart, Flight Centre, Liquorland and many more, bringing approximately 3.6 million visitors annually.

- High exposure location
- Partitioned suite
- Lift access
- Onsite parking..

For more information or to arrange an inspection, please contact Gary today.....