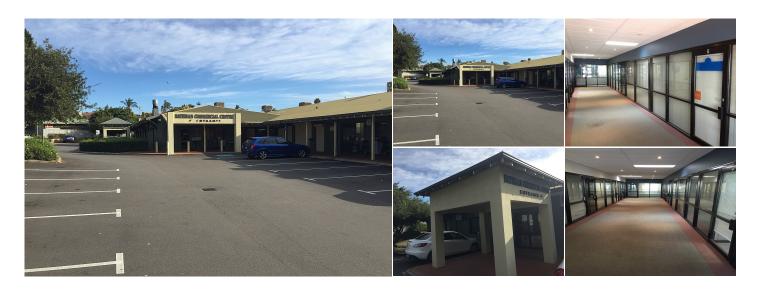

## Unit 7,8 & 9, 22 Parry Ave, Bateman WA

Address

Unit 7,8 & 9, 22 Parry Ave, Bateman WA

\$ Price

\$250/sqm pa net + GST

**Туре** 

Commercial / Offices

Land Area

## **AGENT INFORMATION**

**Gary Lovi** Property Consultant

D. 08 9386 9981 M. 0417170108 Lease separately or together..

Unit 7: 50sqm

Unit 8: 39sqm

Unit 9: 47sqm

Unit 10: 50sqm

Total: 186sqm

## Property features:

- Very affordable and secure offices
- Own amenities
- Fully self contained with own kitchenette and toilet
- Ceiling mounted reverse cycle air-conditioning
- Ample parking, surrounded by other like commercial and retail businesses
- Easy Access to Leach Hwy and Freeway .

Building Area: 39sqm - 136sqm

Rent: \$250/sqm pa + Outgoings + GST

Available: Now!

For more information or to arrange an inspection, please contact Gary today.....

Level 1, 187 Stirling Highway, Nedlands WA 6009 T (08) 9386 9981