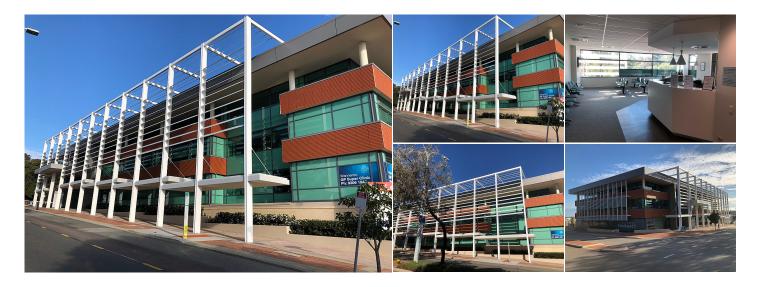

<u>.</u>

Build Area

N/A

357 sqm

Car Spaces

Listing Type
Lease

Located in the heart of Wanneroo, only 150 metres from the Wanneroo Library & Cultural Centre and close to the recently redeveloped Wanneroo Central Shopping Centre sits this 217sqm level 2 office.

- 217sqm
- Level 2
- Medical use or professional office
- 2 undercover secure car bays
- Ample natural light
- Benefit from high foot traffic .
- Available Immediately.
- 140sqm
- Ground floor
- Ex-pharmacy