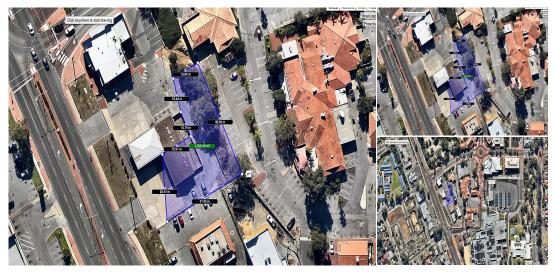

## **AGENT INFORMATION**

Jonathan Kilborn PRINCIPAL/LICENSEE

D. 08 9386 9981 M. 0404 796 137

Con Passaris PRINCIPAL 9386 9981 0412 004 374

Located at the corner of Dundebar Road at the entry point to Wanneroo and next to the Wanneroo Shopping centre this 1,300sqm land holding is available for either a ground lease or a design and construct by the landlord.

Vibe Petroleum have secured the lease for the service station and are now trading.

The Landlord will consider all uses subject to Council Approval and mutual terms and conditions being agreed.

## Key Attributes:

- Ample Parking
- High Exposure to Wanneroo Road
- Fantastic Signage Opportunity
- Flexible design options available.

Rent: Price on Application Outgoings: \$30,000 pa + GST

Available: Now