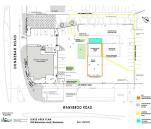

## **AGENT INFORMATION**

Jonathan Kilborn PRINCIPAL/LICENSEE

D. 08 9386 9981 M. 0404 796 137

Con Passaris PRINCIPAL 9386 9981 0412 004 374

Located at the corner of Dundebar Road at the entry point to Wanneroo and next to the Wanneroo Shopping centre this 1,300sqm land holding is available for either a ground lease or a design and construct by the landlord.

## Key Attributes:

- Ample Parking
- High Exposure to Wanneroo Road
- Fantastic Signage Opportunity
- Flexible design options available.

Rent: Price on Application Outgoings: \$30,000 pa + GST

Available: Now