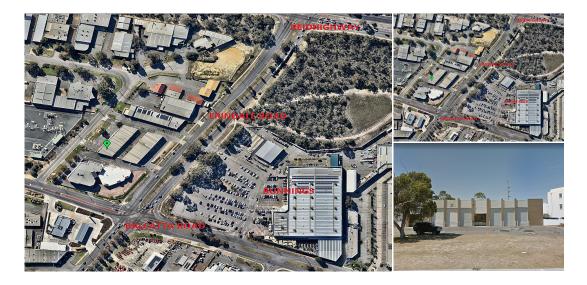

## 4&5/6 Mumford Place, Balcatta WA

## **KEY INFORMATION**

Address

4&5/6 Mumford Place, Balcatta WA

\$ Price

\$95/sqm pa + Outgoings + GST

**!!** Туре

N/A

Commercial / Industrial/Warehouse

\_\_\_ Land Area

Build Area 361 sqm

N/A

Listing Type

Car Spaces

Leased