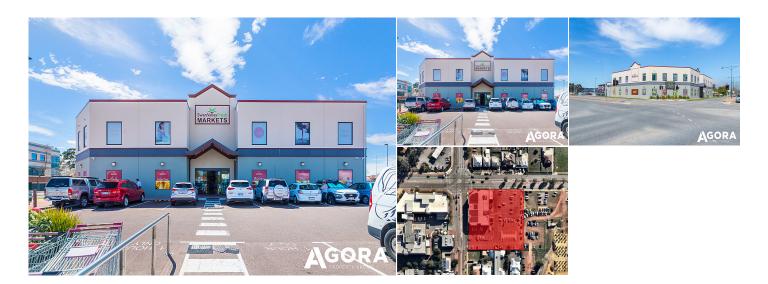

## Ideal for:

- Medical
- Office
- Gym
- Consulting

Located on the corner of Morrison Road and Great Northern Highway this first floor commercial space is now leasing. The premises is currently occupied by an all woman's Gym and has approval as such. Positioned on top of the busiest retail and fresh produce suppliers in the state this modern premises would suit most uses.

Strategically positioned in the Midland Commercial Precinct this ism a must consider

Building Area: 759 sqm approximately Current Rent: \$240/sqm pa net plus Outgoings + GST.. Outgoings: \$95 sqm approximately . Available: October 2020