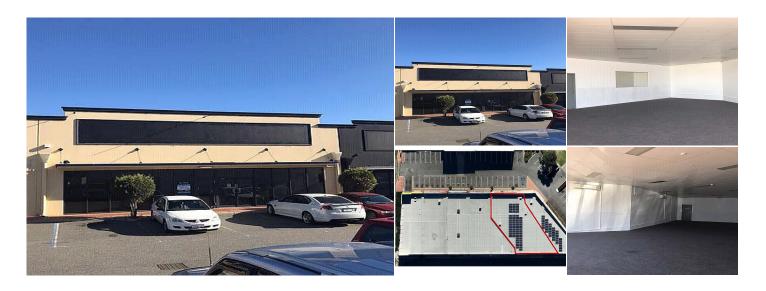

## 2/10 Pensacola Terrace, Clarkson WA

## - 499sqm

- Can be subdivided
- Huge rear roller door
- Rear access
- High truss
- Brilliant exposure
- Next door to major vehicle dealerships
- Zoned "Centre"

## PROPERTY HIGHLIGHTS

Clarkson is located in the norther suburbs of Perth, Western Australia. Being approximately 40 kilometres away from Perth CBD with the main access route Mitchell Freeway. In close proximity to Bunnings, Oceans Keys Shopping Centre and Homemaker Centre this property is in great location in the fast growing suburb of Clarkson