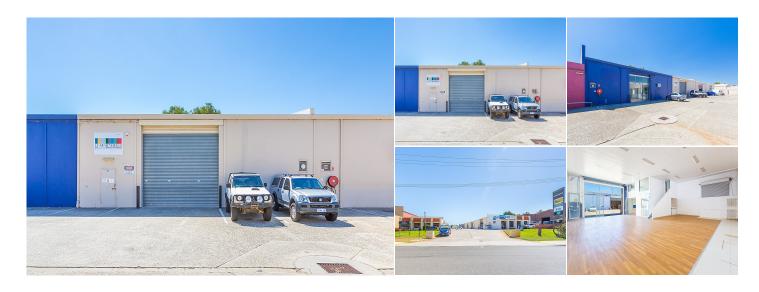

## **AGENT INFORMATION**

**Enzo Evangelista Property Consultant** 

D. 08 9386 9981 M. 0419 867 806

Jonathan Kilborn PRINCIPAL/LICENSEE 08 9386 9981

0404 796 137

Join this vibrant and thriving commercial complex located in highly sought after location. Conveniently located centrally with good road networks, access for trucks and clients is ideal therefore servicing a wider catchment providing business owners great benefits.

Below is a list of all areas available for lease.

95 Erindale Road, Balcatta

Unit 4 377 sqm - Warehouse - \*Available November 2020\*

13 Cressall Road, Balcatta

Unit 5 368 sqm - Warehouse - \*Available October 2020\* Unit 7 160 sqm - Showroom/office street facing

14 Cressall Road Balcatta

Unit 9 155sqm - Street Facing Showroom/Office \*Available October 2020\*

Asking Rent: From \$75/sqm pa plus outgoings plus GST Outgoings: approximately \$39 per sqm annum plus GST