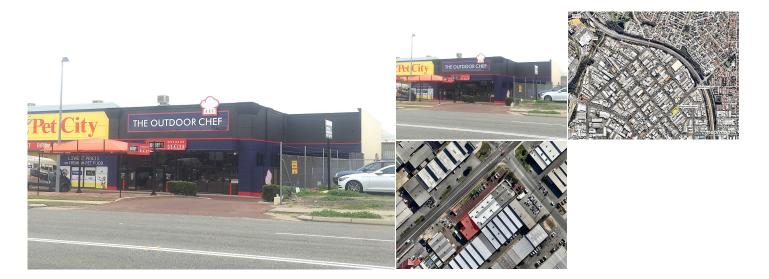

**Type** Commercial / Showrooms/Bulky

Land Area

Car Spaces

393 sqm
Listing Type
Leased

Build Area

This centre is Strategically positioned on the corner of Hutton Street and Collingwood Street providing the astute retailer maximum exposure and great access and egress.

Ample parking, signage and internal amenities make this showroom a must inspect.

Currently occupied by The Outdoor Chef, with The Bicycle Entrepreneur and Outdoor elegance the other tenants in the centre.

Building Area: 393 sqm Current Rent: \$94,320.00 pa + GST Outgoings \$53.66/ sqm pa + GST Available: August 2021

Call Shannon or Jonathan to arrange an inspection.