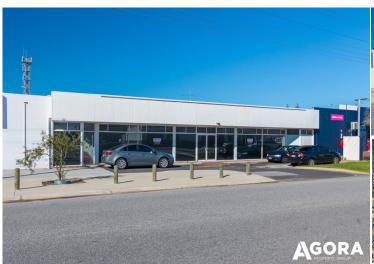

## Ideal for:

- Showroom
- Workshop
- Office/Distribution

With windows for days and a workshop/office area, this property is perfect for all you business needs, including showing servicing, storage and office space. Located on Pinjarra Road Mandurah and in close proximity to the Mandurah Township this exposure Showroom positioned on a corner is now for lease..

Building Area: 600 sqm Showroom

Net Rent: \$160/sqm per annum plus GST

Outgoings: \$30/sqm per annum

Available: Now ..

For more information or to arrange an inspection, please contact Con or Jonathan today.......