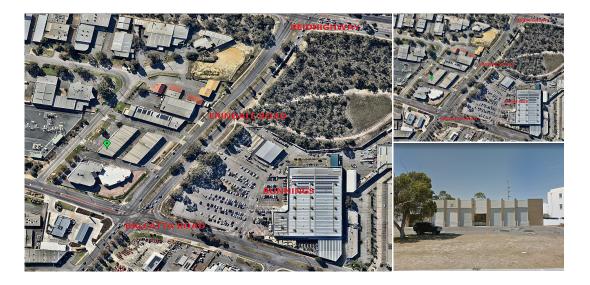

## 6/6 Mumford Place, Balcatta WA

## **KEY INFORMATION**

Address

6/6 Mumford Place, Balcatta WA

\$ Price

Please, get a quote with us

**Туре** 

Commercial / Industrial/Warehouse

\_\_\_ Land Area

## **AGENT INFORMATION**

Gary Lovi **Property Consultant** 

D. 08 9386 9981 M. 0417170108

Exceptional light, bright and neat warehouse offering a brilliant opportunity to secure a long term future for any business, suit gym, auto - trade, storage, bulk retail outlet and heaps more!