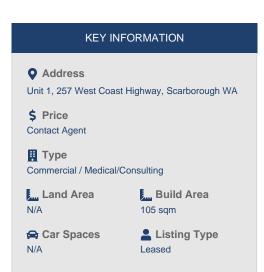

## Unit 1, 257 West Coast Highway, Scarborough WA

Building Area: 105 sqm Approx.

Current Rent: All Reasonable Offers Considered

Outgoings: \$11,000.00 pa + GST

Car bays: 2 bays
Level 1, 18 7 Sairläbte H Moway,
Nedlands WA 6009

T (08) 9386 9981 www.agoraproperty.com.au/property/4228284 Contact Jonathan Kilborn or Shannon Swarts to arrange an inspection