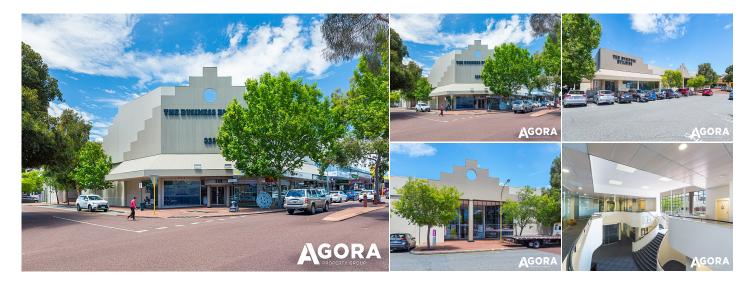

Sold

Neat and tidy affordable office space in the Victoria Park Commercial Centre, located at the corner of Harper Street and the busy Albany Highway, Victoria Park.

## Area: 33m2

Monthly Tenant in place Lease: \$11,553.24 per annum GROSS+ GST Variable Outgoings: \$6,281 per annum Available: Now

For more information or to arrange an inspection, please contact Shannon or Con today...