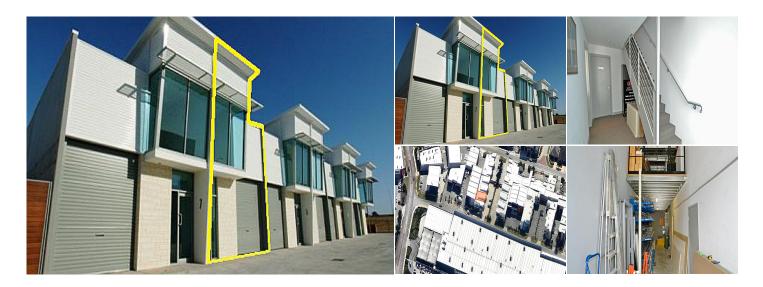

## 2,9 Caloundra Road, Clarkson WA

Address

2,9 Caloundra Road, Clarkson WA

\$ Price

\$295,000 plus GST

**Туре** 

N/A

N/A

Commercial / Industrial/Warehouse

Land Area

Build Area
110 sqm

Car Spaces

Listing Type

Sold

AGORA Property Group are pleased to present to market this 2 level 110sqm office/warehouse, with ample parking in a great location.

Clarkson is located in the northern suburbs of Perth, Western Australia. Being approximately 30 minutes away from Perth CBD with the main access route Mitchell Freeway. In close proximity to Bunnings, Ocean Keys Shopping Centre and Homemaker Centre this property is in great location in the fast growing suburb of Clarkson.