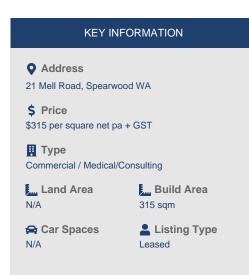

Building Area: 3x 105sqm tenancies

Net Rent: \$315 per square metre pa net + GST

Outgoings: \$45 per square metre pa

Available: Now

Contact Con Passaris or Gary Lovi to arrange an inspection.