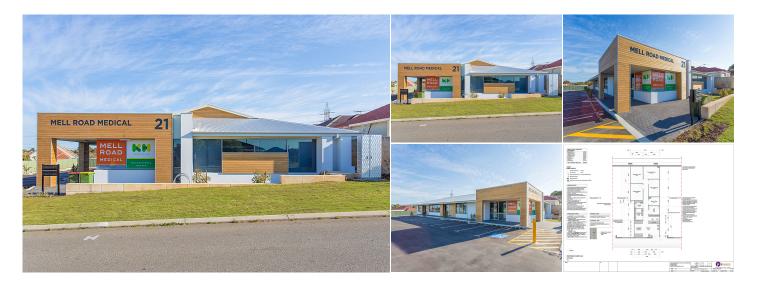

## 21 Mell Road, Spearwood WA

Fantastic modern medical facility with Doctors already trading along with a dentist. There is ample car parking and strong incentives are being offered to the acceptable uses

Building Area: 3x 105sqm tenancies

Net Rent: \$315 per square metre pa net + GST

Outgoings: \$45 per square metre pa

Available: Now

Contact Con Passaris or Gary Lovi to arrange an inspection.