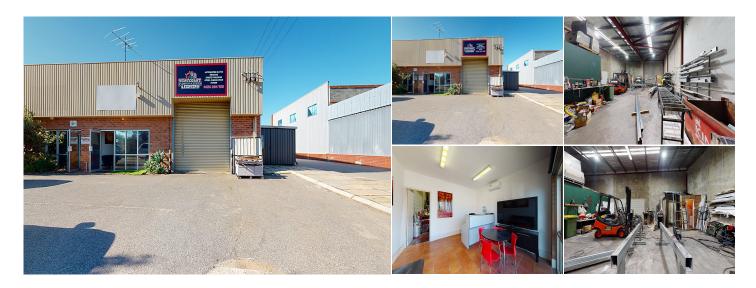

## 3/36 Munt Street, Bayswater WA

KEY INFORMATION

Address3/36 Munt Street, Bayswater WA

**\$ Price** \$17,500 net pa + GST

**Type** Commercial / Industrial/Warehouse

Land Area

🚘 Car Spaces

N/A

## AGENT INFORMATION

Jonathan Kilborn PRINCIPAL/LICENSEE

D. 08 9386 9981 M. 0404 796 137

Gary Lovi Property Consultant

08 9386 9981 0417170108 Office / warehouse with ample parking, loading and sit-down area now For Lease.

The subject property offers:

- Warehouse of Approx. 135 sqm
- Office of approx. 20 sqm
- Lock up storage shed 48 sqm
- High truss height
- Front roller door access.
- Ample parking and loading area
- Kitchenette, shower and disabled toilet
- Solar power and 3 Phase

Building Area: 155sqm Approx. Current Rent: \$17,500.00 pa net + GST Outgoings: \$7,000 pa + GST approx Available: Now

Contact Jonathan Kilborn or Gary Lovi to arrange an inspection

Level 1, 187 Stirling Highway, Nedlands WA 6009 T (08) 9386 9981