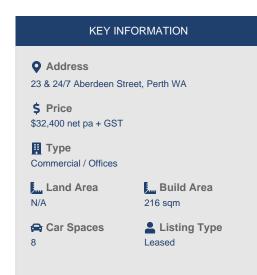

## 23 & 24/7 Aberdeen Street, Perth WA

Fantastic ground floor office in a convenient location within walking distance to the Perth CBD.

Available for lease at \$150/m2 per annum net + GST.

Eight Car Bays @ \$150 per bay per calendar month + GST + PCC Car Parking Levy.

Surrounding properties include residential, offices, not for profit organisations.

Building Area: 216 sqm Approx.

Current Rent: \$32,400 pa net + GST

Outgoings: \$14,213 pa + GST

Car Parking: \$14,400 pa + GST + PCC Parking Levy