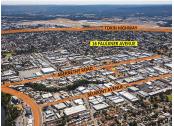

The subject property offers:

- Land Area of 1,674 sqm
- Frontage of 32.6 meter's
- Ready access to Perth CBD and Airport
- Zoned 'Mixed Use'
- Holding Income from month-to-month tenant

All offers will be presented!!!