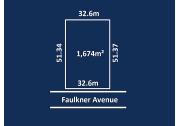

The subject property offers:

- Land Area of 1,674 sqm
- Frontage of 32.6 meter's
- Ready access to Perth CBD and Airport
- Zoned 'Mixed Use'
- Holding Income from month-to-month tenant

All offers will be presented!!!