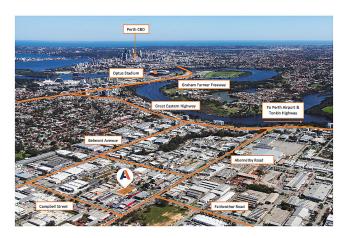

The subject property offers:

- Land Area of 1,674 sqm
- Frontage of 32.6 meter's
- Ready access to Perth CBD and Airport
- Zoned 'Mixed Use'
- Holding Income from month-to-month tenant

All offers will be presented!!!