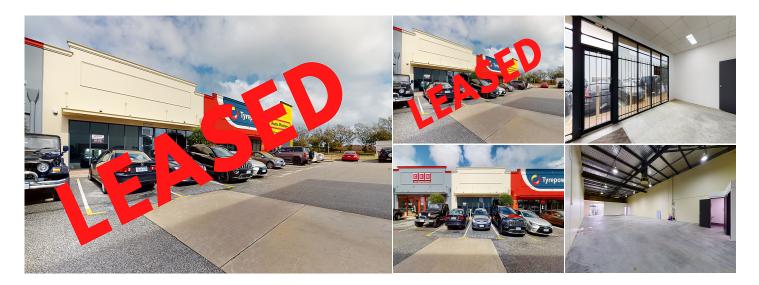

## **KEY INFORMATION**

Address4/10 Pensacola Terrace, Clarkson WA

**\$ Price** \$59,450.00 net pa + GST

**Type** Commercial / Showrooms/Bulky

Land Area

🚘 Car Spaces

N/A

Build Area 290 sqm

Leased

## AGENT INFORMATION

Gary Lovi Property Consultant D. 08 9386 9981

M. 0417170108

Fantastic location next to Toyota and other major vehicle dealerships. Close to Bunnings and Ocean Keys Shopping Centre.

The subject property offers:

- Showroom/Warehouse/Workshop of Approx. 290 sqm
- High truss height
- Rear roller door access to the rear
- Ample parking
- Good natural lighting

Building Area: 290sqm Approx. Current Rent: \$59,450.00 pa net + GST Outgoings: \$TBA pa + GST Available: Now...