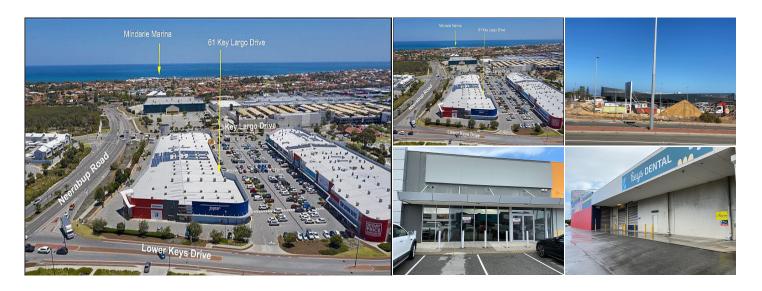

## 16/61 Key Largo, Clarkson WA

D. 08 9386 9981 M. 0417170108 Fantastic modern showroom/warehouse with huge parking area and rear roller door access is now For Lease.

Opposite Bunnings, Clarkson Shopping Centre and new Woolworths development.

Building Area: 222sqm Approx.

Current Rent: \$35,520 net (\$160 per sqm) pa + GST

Outgoings: \$TBA pa + GST

Available: Now

The property is located approximately 30 km from the Perth CBD across from the Ocean Keys Shopping Centre and Bunnings Warehouse. The complex has four street frontage exposure close to the Clarkson train station and Freeway entrance.